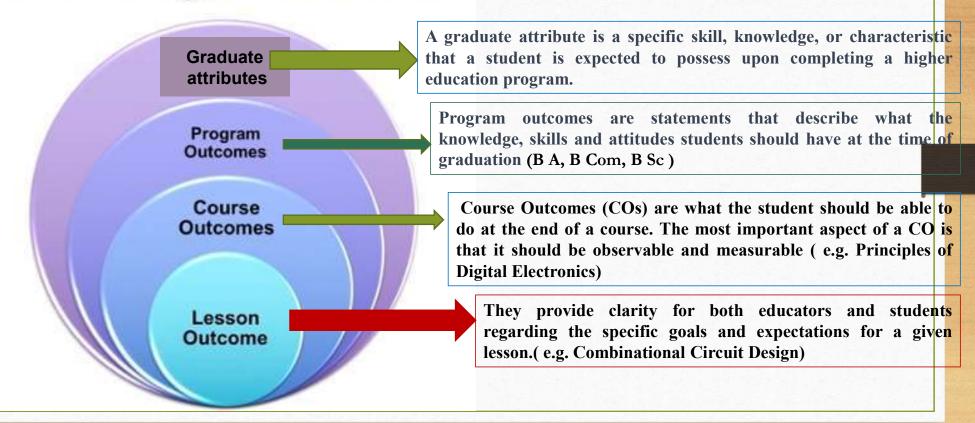

# Outcome Based Learning

Mamasaheb Mohol College

### what is outcome based education system?

Outcome-Based Education (OBE) is a student-centric teaching and learning methodology in which the course delivery, assessment are planned to achieve stated objectives and outcomes. It focuses on measuring student performance i.e. outcomes at different levels.