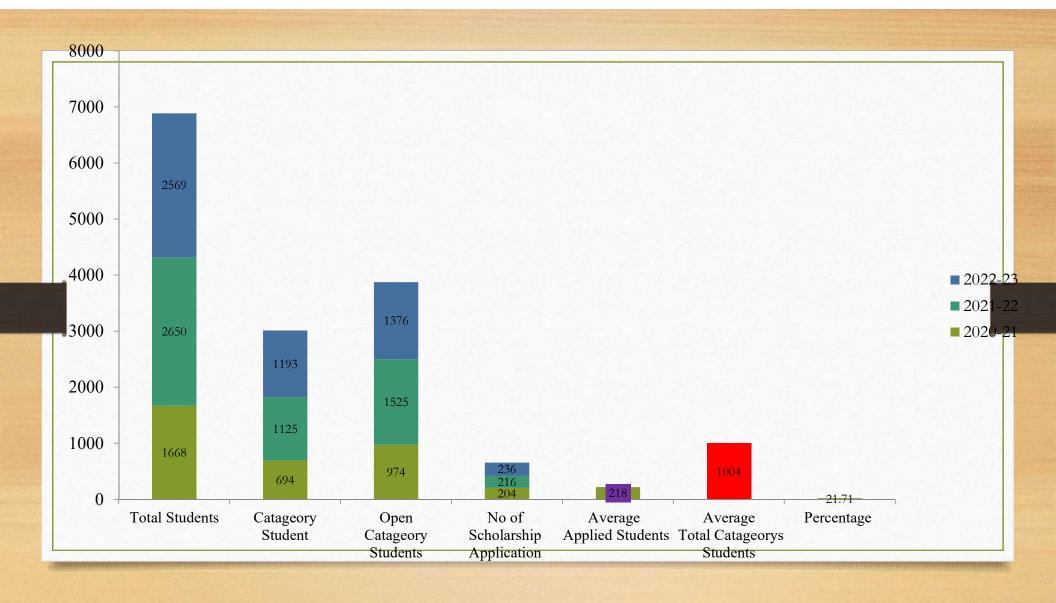

### Library Expenditure Last 3 Years

|       | Elbrary Experiateure East 5 Tears |         |      |           |        |         |         |             |           |     |
|-------|-----------------------------------|---------|------|-----------|--------|---------|---------|-------------|-----------|-----|
|       |                                   |         |      |           |        | Student | Average | Average     | Average   |     |
|       |                                   |         |      |           |        |         | Student | Expenditure | Expendit  | ure |
| 7     |                                   |         |      | D.C       |        |         |         | in Rs       | Per Stude | ent |
| Sr.   |                                   |         | Text | Reference | Amount |         |         |             | in Rs     |     |
| No.   |                                   | Year    | Book | Book      | in Rs  |         |         |             |           |     |
|       |                                   |         |      |           |        | 2650    |         |             |           |     |
| 701.0 |                                   |         |      |           |        |         |         |             |           |     |
|       | 1                                 | 2021-22 | 2287 | 32        | 241048 |         |         |             |           |     |
|       |                                   |         |      |           |        | 2569    |         |             |           |     |
|       |                                   |         |      |           |        |         | 2594    | 198406      | 74.48     |     |
|       | 2                                 | 2022-23 | 1773 | 0         | 175839 |         |         |             |           |     |
|       |                                   |         |      |           |        | 2563    |         |             |           |     |
|       |                                   |         |      |           |        |         |         |             |           |     |
|       | 3                                 | 2023-24 | 1357 | 0         | 178332 |         |         |             |           |     |
|       | <u> </u>                          |         | 1337 |           | 170332 |         |         |             |           |     |