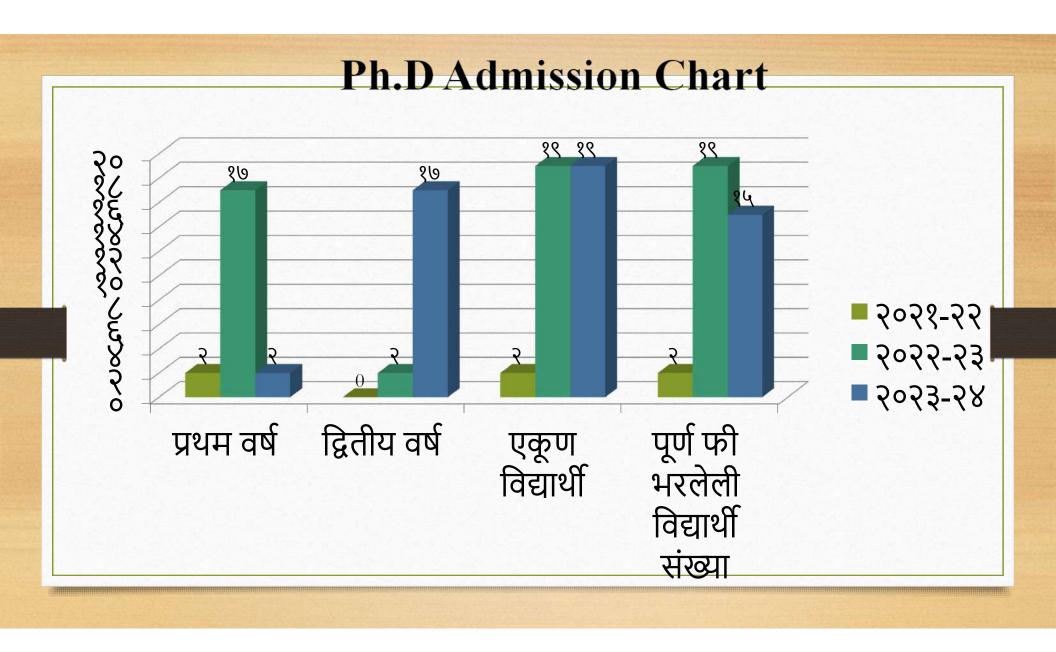

### **Ph.D Admission Chart**

| 3   | नु. | शै. वर्ष | प्रवेशित विद्यार्थी संख्या |                 |                    | पूर्ण फी                       | फी बाकी असलेली विद्यार्थी        |
|-----|-----|----------|----------------------------|-----------------|--------------------|--------------------------------|----------------------------------|
| क्र |     |          | प्रथम<br>वर्ष              | द्वितीय<br>वर्ष | एकूण<br>विद्यार्थी | भरलेली<br>विद्यार्थी<br>संख्या | संख्या                           |
| 3   |     | २०२१-२२  | ०२                         | -               | ०२                 | ०२                             | -                                |
| 3   |     | २०२२-२३  | १७                         | ०२              | १९                 | १९                             | (२ विद्यार्थी Ph. D<br>Awarded ) |
| 3   |     | २०२३-२४  | ०२                         | १७              | १९                 | १५                             | 08                               |