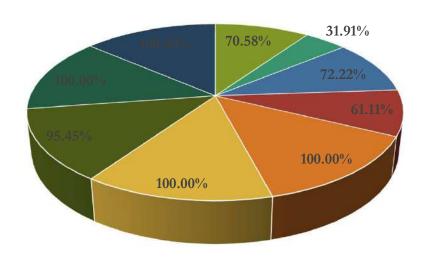

Over all College Result 2022-23

| Class                             | Percentage |
|-----------------------------------|------------|
| T.Y. B.Com.                       | 70.58%     |
| T.Y.B.A.                          | 31.91%     |
| T.Y.B.Sc. (Computer Science)      | 72.22%     |
| T.Y.B.B.A. (C.A.)                 | 61.11%     |
| T.Y.B.Voc. (Software Development) | 100.00%    |
| T.Y.B.Voc. (Retail management)    | 100.00%    |
| M.AII                             | 95.45%     |
| M.ComII                           | 100.00%    |
| M.Sc. (Computer Science)          | 100.00%    |

#### Over all College Result 2022-23 Persentage

T.Y.B.Com.

- T.Y.B.A.
- T.Y.B.Sc. (Computer Science)
- T.Y.B.B.A. (C.A.)
- T.Y.B.Voc. (Software Development) T.Y.B.Voc. (Retail management)
- \ /

■ M.A. -II

- M.Com.-II
- M.Sc. (Computer Science)