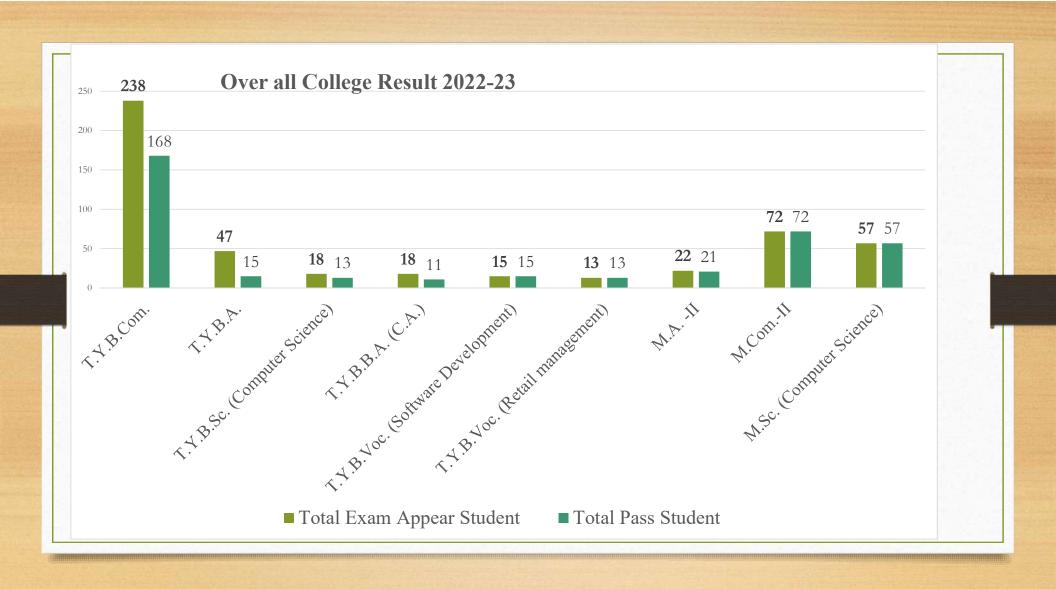

### Over all College Result 2022-23

| Class                             | Total Exam Appear Student | Total Pass Student |
|-----------------------------------|---------------------------|--------------------|
| T.Y.B.Com.                        | 238                       | 168                |
| T.Y.B.A.                          | 47                        | 15                 |
| T.Y.B.Sc. (Computer Science)      | 18                        | 13                 |
| T.Y.B.B.A. (C.A.)                 | 18                        | 11                 |
| T.Y.B.Voc. (Software Development) | 15                        | 15                 |
| T.Y.B.Voc. (Retail management)    | 13                        | 13                 |
| M.AII                             | 22                        | 21                 |
| M.ComII                           | 72                        | 72                 |
| M.Sc. (Computer Science)          | 57                        | 57                 |