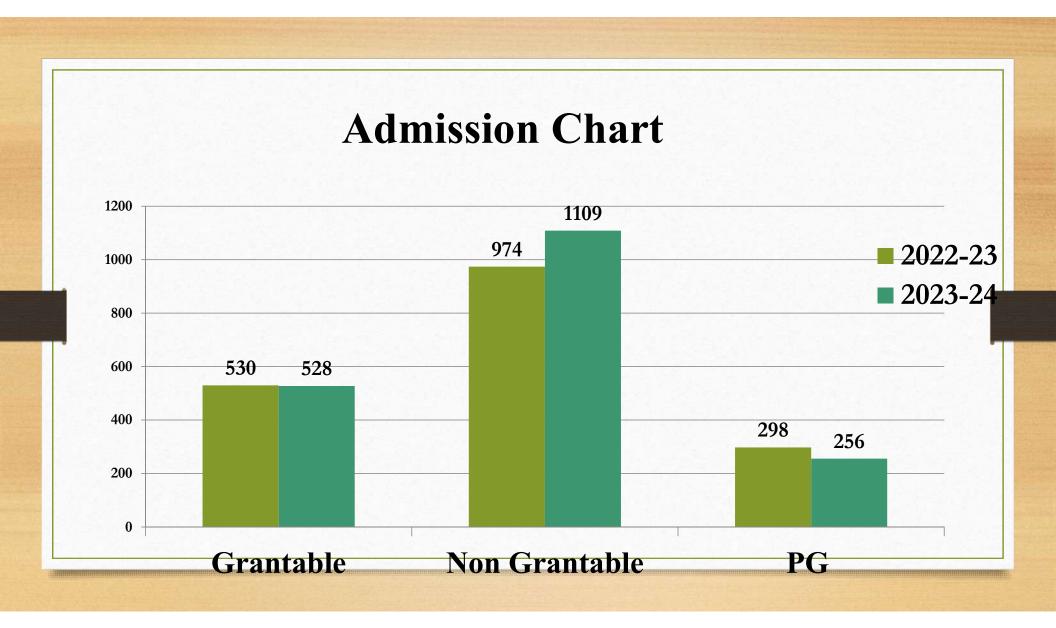

### **Comparative Admission Chart**

| Admitted Student Category | 2022-23 | 2023-24 |
|---------------------------|---------|---------|
| Grantable                 | 530     | 528     |
| Non Grantable             | 974     | 1109    |
| PG                        | 298     | 256     |
| Total                     | 1802    | 1893    |