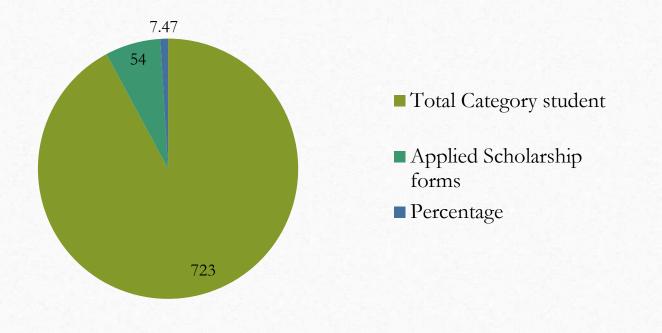

| 974                          | 204                                 |                                |                                   |            |
|                | 2021-22 | 2650           | 1125                | 1525                         | 216                                 | 218                            | 1004                              | 21.71      |
| CH WHAT        | 2022-23 | 2569           | 1193                | 1376                         | 236                                 |                                |                                   |            |



| Total Category student | Applied Scholarship forms | Percentage |
|------------------------|---------------------------|------------|
| 723                    | 54                        | 7.47       |



### **Sports Report**

| Sr. No | Date       | Name              | Activity                                                                                                               |  |  |  |
|--------|------------|-------------------|------------------------------------------------------------------------------------------------------------------------|--|--|--|
| 1      | 17/01/2024 | VaishnaviDevgade  | RTM Nagpur University Inter collegiate "KridaMohotsav" Badminton competition                                           |  |  |  |
| 2      | 3/01/2024  | SahilPawar        | South west Inter Collegiate Swimming Competition 1 gold and 2 silver medal                                             |  |  |  |
| 3      | 30/11/2023 | VaishnaviBamane   | State Level Competition Sambhajinag