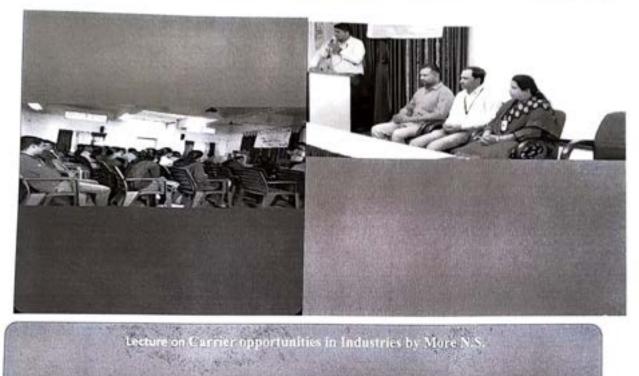

#### Name of the Committee/Department: Competitive Exam Committee

During academic year 2021-22 Competitive Exam committee organized different activities as follows

| Sr.<br>No. | Date       | Name of the Activity                                                | Name of the resource<br>person                                                       | No of<br>students |
|------------|------------|---------------------------------------------------------------------|--------------------------------------------------------------------------------------|-------------------|
| 1          | 15/12/2021 | Lectures on Preparation<br>of Competitive Exam                      | 1. Dyanenbwar Thube<br>( Ex. Deputy Commissioner and<br>founder of Pune IAS Academy) | 58                |
| 2          | 27/1/2022  | Lecture on Carrier<br>opportunities in IT<br>Sector                 | Mr. Rushikesh Hiwale<br>(Sujata Academy)                                             | 86                |
| 3          | 7/2/2022   | Lecture on preparation of MPSC                                      | Prof. Gambhire Sopan<br>(AARAMBHA Learning<br>Center)                                | 73                |
| 4          | 25/2/2022  | Carrier opportunities in<br>Industries                              | Prof. More N.S.<br>(A.M. College ,Pune)                                              | 95                |
| 5          | 25/2/2022  | Carrier opportunities in Banking<br>and Agriculture Sector          | Prof. Sheetal Sukate.<br>(Shri. Shahu College)                                       | 72                |
| 5          | 25/2/2022  | Competitive Exam preparation<br>for Railway and Insurance<br>Sector | Dr.Rani Shitole<br>(Shri. Shahu College)                                             | 84                |
| 7          | 25/2/2022  | Lecture on preparation of UPSC                                      | Dr. Adinath Pathak<br>(Pune District<br>Education<br>Association)                    | 88                |