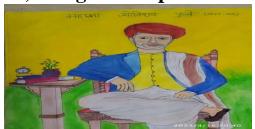

माजी कृषिमंत्री श्री शरद पवारांच्या वाढ़िदवसानिमित्त आयोजित करण्यात आलेल्या रांगोळी स्पर्धेतील व्यक्तिचित्र पाहताना मा. देशमुख साहेब व प्राचार्य डॉ. सातव सर

Dr. Rane S. S.

(Bedin

Principal