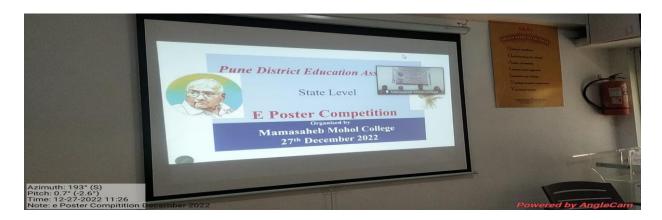

## 5) E-poster Competition report of the State Level "E-poster Competition" 2022-23:

Pune District Education Association on the occasion of the birthday celebration of the most respected leader of India Padmvibhushan Sharadchanaji Pawar Saheb ,organized the "E-poster competition" on **27**<sup>th</sup> **December 2022** through online mode from 10.00 am to 5.00 pm . This year also Mamasaheb Mohol College has got an opportunity to shoulder the responsibility of the coordination of the event under the guidance of Hon Principal Dr. G. P. Satav.

**Fifty** posters were presented by the students of **eleven** various colleges comprising Arts, Commerce, and Science, Pharmacy and Ayurveda faculty under the flagship of Pune District Education Association. Dr. Archana Mali Ramkrishna More College, Akurdi and Prof. Vidyashree Kothavale A P College, Pirangut examined the posters. Three posters applauded for their performance