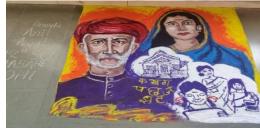

The students of SY BSc CS conducted survey through online mode and submitted the report during semester 1.

Outcome: The students were made aware of scientific methods and thinking.

12) Rangoli Competition:

माजी कृषिमंत्री श्री शरद पवारांच्या वाढ़िदवसानिमित्त आयोजित करण्यात आलेल्या रांगोळी स्पर्धेतील व्यक्तिचित्र पाहताना मा. देशमुख साहेब व प्राचार्य डॉ. सातव सर

Dr. Rane S. S.

(Bedin

Principal