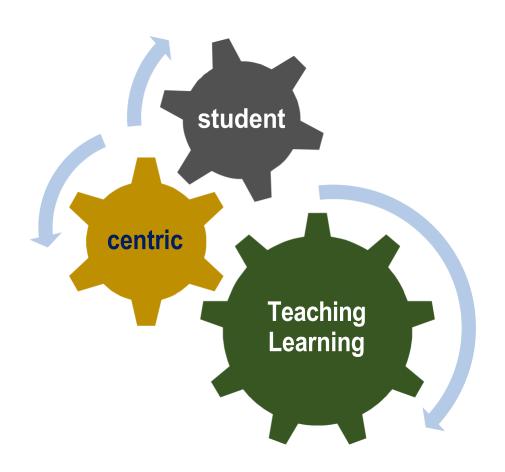

#### 1) Experimental Learning:-

Experiential learning engages students in critical thinking, problem solving and decision making in contexts that are personally relevant to them. This approach to learning provides students opportunities for debriefing and consolidation of ideas and skills through feedback, reflection and the application of the ideas and skills to new circumstances.

Experiential learning focuses on the learning experiences for the individual. One example of experiential learning is going to the Industry and learning through observation and interaction with the industry persons, as opposed to reading about machines from a book. Thus, student makes inventions and experiments with knowledge first- hand, instead of hearing or reading about others' experiences. Likewise, internship, industrial training, field trips provide opportunities in a student's field of interest and can give valuable experiential learning which contributes significantly to the student's overall understanding of the real- world environment.