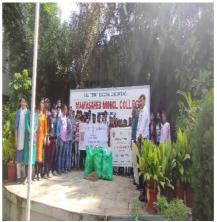

The objective behind organization of poster making competition is to bring out the creative expression of students and to gauge their knowledge and awareness of various societal issues. The aim is not just to judge the students based on their creative aspects but also to trigger thought process among the students towards societal issues and provoke them to think about the solutions of the problem.

The subjects of the competition were 1) Environment Conservation 2) Cleanliness and our Health 3) Azadi ka Amrut mahotchav (75 years of the independence). The students were examined based on the rubrics 1) understanding of the subject and scientific approach 2) ability to create awareness among community 3) Aesthetic / Creativity using technology 4) Presentation skill.

Dr. Parag Kalkar (Dean of Commerce Faculty, Savitribai Phule Pune University) was present for the inauguration of the event. He said it is very important to participate and learn modern techniques for the students in this competitive world. Students get platform to showcase their talent through such activities. Principal Dr. G.P. Satav guided students on this occasion.

**Fifty** posters were presented by the students of **eleven** various colleges comprising Arts, Commerce, and Science, Pharmacy and Ayurveda faculty under the flagship of Pune District Education Association. Dr. Archana Mali Ramkrishna More College, Akurdi and Prof. Vidyashree Kothavale A P College, Pirangut examined the posters. Three posters applauded for their performance