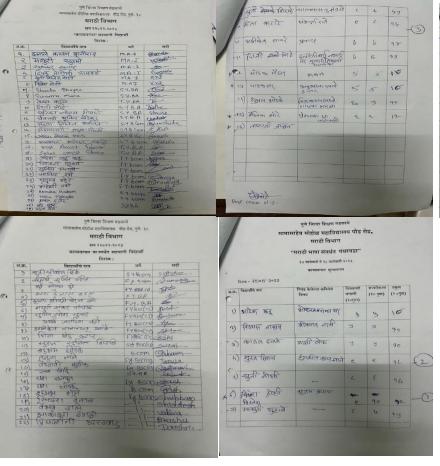

### 11) Societal survey:

Objective: To develop scientific approach and social consciousness among students through societal survey

Practice: The students were motivated and trained to conduct the online societal survey on various topics related to social issues.

The students of SY BSc CS conducted survey through online mode and submitted the report during semester 1.

Outcome: The students were made aware of scientific methods and thinking.

12) Rangoli Competition: