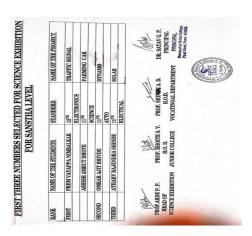

**Fifty** posters were presented by the students of **eleven** various colleges comprising Arts, Commerce, and Science, Pharmacy and Ayurveda faculty under the flagship of Pune District Education Association. Dr. Archana Mali Ramkrishna More College, Akurdi and Prof. Vidyashree Kothavale A P College, Pirangut examined the posters. Three posters applauded for their performance

#### **Senior Section:**

- 1) Shubham Ahire M.Pharm. SGRS college of pharmacy, Saswad
- 2) Aditi Patil M.Pharm. SGRS college of pharmacy, Saswad
- 3) Suraj Shirale S.Y.B.Sc. (C.S.) Mamasaheb Mohol College, Pune.

#### **Junior Section:**

- 1) Sanskriti Mundhe 12<sup>th</sup> Science Annasaheb Waghire College, Otur.
- 2) Gauri Choudhari D.Pharm. Shankarrao Ursal College of Pharmacy, Kharadi.

And

Akshay Gaikwad D.Pharm. SGRS College of Pharmacy (Polytechnique), Saswad.

3) Sanika Sukale 11<sup>th</sup> Science Annasaheb Waghire College, Otur.

The program was great success with the efforts of committee members Prof,T.D. Jadhav, ,Neeta Deshmukh, Amruta More and Smita Chavan . Kudos to the team work!