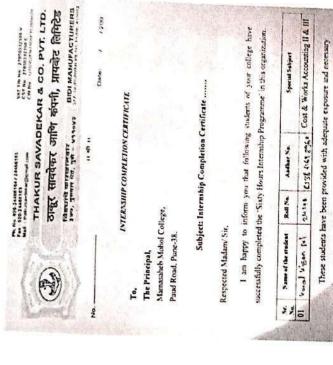

#### **Students Achievements:-**

| Sr.No. | Name of Students   | Class     | Activity                        | Date                        |
|--------|--------------------|-----------|---------------------------------|-----------------------------|
| 1      | ShiraleSuraj Sunil | S.Y.B.Sc. | Ambassadar for Election         | 8 <sup>th</sup> April, 2023 |
|        |                    |           | Commission,Pune                 |                             |
| 2.     | OmkarGhadage       | F.Y.B.B.A | 2 <sup>nd</sup> Rank5KmRunning, | 8 <sup>th</sup> April, 2023 |
|        |                    |           | Balewadi                        | _                           |
| 3.     | Vaibhav Dhale      | F.Y.B.Sc  | 1 <sup>st</sup> Rank5KmRunning, | 8 <sup>th</sup> April, 2023 |
|        |                    |           | Balewadi                        | _                           |