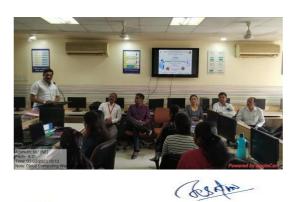

## 2) Workshop on "CLOUD COMPUTING" conducted by Computer Science Department:

Department of Computer Science and Jetking jointly conducted Workshop on "Cloud Computing" for computer students under the guidance of Hon. Principal Dr. G.P.Satav sir on 3/3/2023.

During this workshop Mr.Vishal Verma explained need of cloud computing, components of cloud computing, virtualization, AWS global infrastructure, Capex v/s Opex. He practically demonstrated creation of virtual machine on host machine, demonstration of AWS Services like EC2.