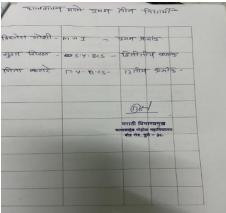

माजी कृषिमंत्री श्री शरद पवारांच्या वाढ़िदवसानिमित्त आयोजित करण्यात आलेल्या रांगोळी स्पर्धेतील व्यक्तिचित्र पाहताना मा. देशमुख साहेब व प्राचार्य डॉ. सातव सर

Dr. Rane S. S.

(Bedin

Principal