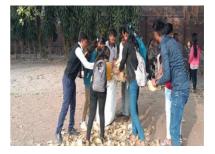

**IQAC Co-ordinator** 

Dr. Rane S. S.

PAUL RD, CO PUNE-38.

Principal

(desdon)

## 5) E-poster Competition report of the State Level "E-poster Competition" 2022-23:

Pune District Education Association on the occasion of the birthday celebration of the most respected leader of India Padmvibhushan Sharadchanaji Pawar Saheb ,organized the "E-poster competition" on **27**<sup>th</sup> **December 2022** through online mode from 10.00 am to 5.00 pm . This year also Mamasaheb Mohol College has got an opportunity to shoulder the responsibility of the coordination of the event under the guidance of Hon Principal Dr. G. P. Satav.