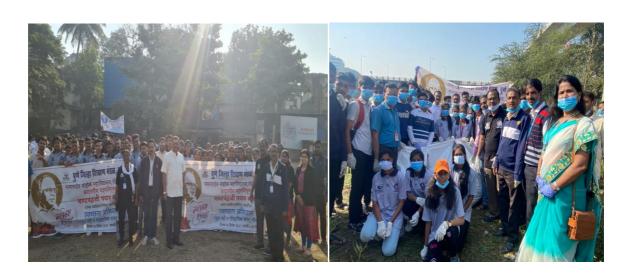

celebrated as Children's Day. On this occasion, Deputy Secretary of Pune District Education Associations Mr.L.M.Pawar was present as the chief guest and the Principal of the college, Dr.Satav G. P., Prof. Bhoite. Sir as well as faculty staff and students of the college were present



IQAC Co-ordinator Dr. Rane S. S.



#### 20) Swachchata Abhiyan:

#### **SWACHHATA ABHIYAN**

Date:20/12/2023 Participant: 276

On December 20, 2022, from 08:00 to 11:00, Pune District Education Association's main pillar, Sharad Chandraji Pawarsaheb, on the occasion of his birthday and the death anniversary of Sant Gadge Maharaj, Mutha river basin cleaning campaign was carried out. It was attended by the volunteers of the National Service Scheme Department and the faculty, staff and students of the college.



IQAC Co-ordinator Dr. Rane S. S.



#### 21) Anemia Training Participation

#### **Anemia Training Participation**

Date: 05/12/2022 Participant: 12



#### Brief Report-

The students of the college and NSS department has participated in Anemia training programme organized by NYKS( Nehru Yuva Kendra Sanghatan and UNICEF on 05/12/2022. Twele students of the college has participated and helped to the activity.

IQAC Co-ordinator Dr. Rane S. S.



#### 22) Nature conservation camp Participation

#### **Nature conservation camp Participation**

Date: 18/02/2023 to 22/02/2023 Participant:

03



**Brief Report-**

Department of Higher Technical Education Maharashtra Government Mumbai, Savitribai Phule Pune University National Service Scheme Department and Dr. D.Y. Patil Arts, Commerce and Sc