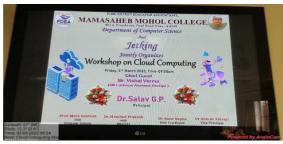

## 2) Workshop on "CLOUD COMPUTING" conducted by Computer Science Department:

Department of Computer Science and Jetking jointly conducted Workshop on "Cloud Computing" for computer students under the guidance of Hon. Principal Dr. G.P.Satav sir on 3/3/2023.

During this workshop Mr.Vishal Verma explained need of cloud computing, components of cloud computing, virtualization, AWS global infrastructure, Capex v/s Opex. He practically demonstrated creation of virtual machine on host machine, demonstration of AWS Services like EC2.