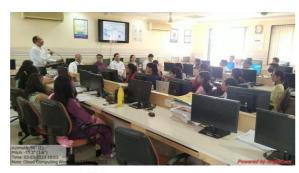

## 3) Seminar on "Junior Software Developer Certificate " 16/3/2023 conducted by Computer Science Department:

IQAC Co-ordinator Dr. Rane S. S.

Principal Dr. G. P. Satav

(Lesom