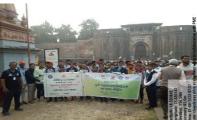

**IQAC Co-ordinator** 

Dr. Rane S. S.

PAUL RD, CO PUNE-38.

Principal

(desdon)

## 5) E-poster Competition report of the State Level "E-poster Competition" 2022-23:

Pune District Education Association on the occasion of the birthday celebration of the most respected leader of India Padmvibhushan Sharadchanaji Pawar Saheb ,organized the "E-poster competition" on **27**<sup>th</sup> **December 2022** through online mode from 10.00 am to 5.00 pm . This year also Mamasaheb Mohol College has got an opportunity to shoulder the responsibility of the coordination of the event under the guidance of Hon Principal Dr. G. P. Satav.