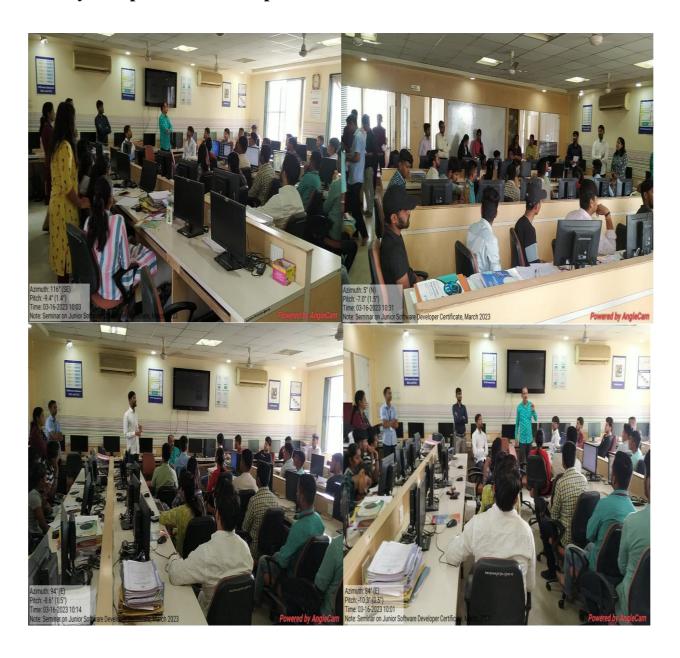

## 3) Seminar on "Junior Software Developer Certificate " 16/3/2023 conducted by Computer Science Department:

IQAC Co-ordinator Dr. Rane S. S.

Principal Dr. G. P. Satav

(Lesom