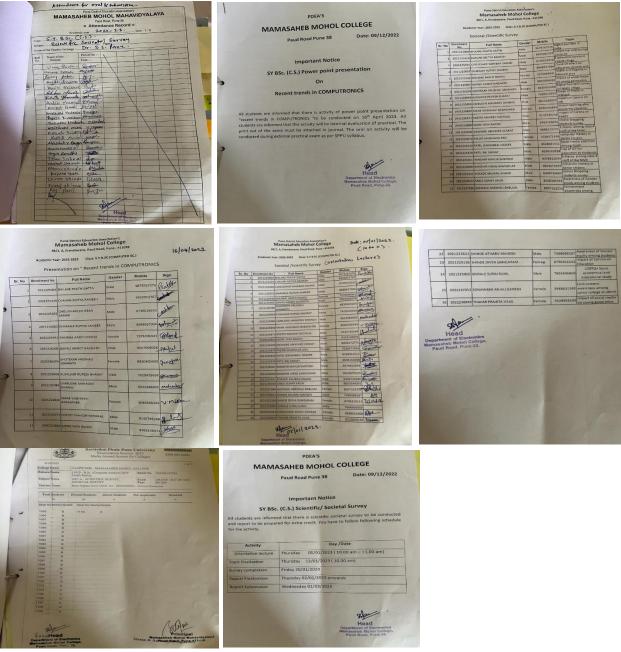

#### 9) Power point presentations by students:

Objectives: Self-learning and presenting knowledge precisely

Practice: The students of S.Y.B.Sc. Computer science prepared and presented Power Point Presentation on recent trends in computronics. The activity was conducted on 16/04/2023.

Outcome: Students were able to self-learn and present a new concept.

### 11) Societal survey:

Objective: To develop scientific approach and social consciousness among students through societal survey

Practice: The students were motivated and trained to conduct the online societal survey on various topics related to social issues.

The students of SY BSc CS conducted survey through online mode and submitted the report during semester 1.

Outcome: The students were made aware of scientific methods and thinking.

12) Rangoli Competition: