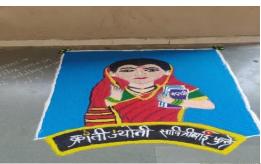

The students of SY BSc CS conducted survey through online mode and submitted the report during semester 1.

Outcome: The students were made aware of scientific methods and thinking.

12) Rangoli Competition: