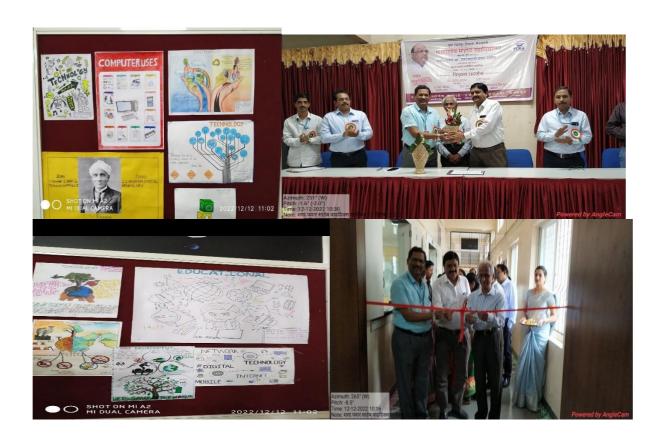

#### 4) Poster Competition:

PDEA'S Mamasaheb Mohol College organized Poster Competition on 12th DEC2022. The program was in augurated by Adv. Mohan rao Deshmukh Treasurer of PDEA in presence of Prof. Shrikant Jagtap Principal of Asian College (Chief Guest), Principal Dr. Satav G.P., Prof. More S.S (Head of Computer Science Department) and Dr. Sapana Rane (Head of Electronics Department). During Poster Competition students are well versed with Posters. The contents of Posters were Familiar with Technology, Environment, Education, Start-up Projects as well as Computer and its applications. It was conducted in the Seminar Hall of the College.

Total19studentsfromFY/SY/TYB.Sc.(Comp.sci.)/BBA(CA)classparticipated in the Poster competition.

IOAC Co-ordinator

Dr. Rane S. S.

PAUG RD, CO PUNE-38. P

Principal Dr. G. P. Satav