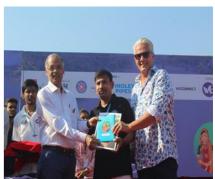

**IQAC Co-ordinator** 

Dr. Rane S. S.

PAUL RD, CO PUNE-38.

Principal

(desdon)