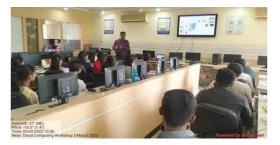

## 2) Workshop on "CLOUD COMPUTING" conducted by Computer Science Department:

Department of Computer Science and Jetking jointly conducted Workshop on "Cloud Computing" for computer students under the guidance of Hon. Principal Dr. G.P.Satav sir on 3/3/2023.

During this workshop Mr.Vishal Verma explained need of cloud computing, components of cloud computing, virtualization, AWS global infrastructure, Capex v/s Opex. He practically demonstrated creation of virtual machine on host machine, demonstration of AWS Services like EC2.