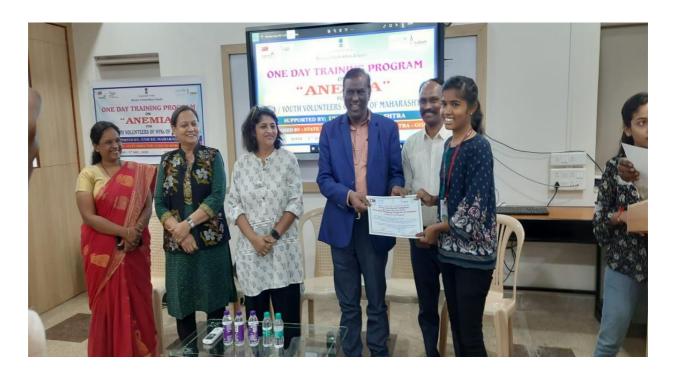

**Fifty** posters were presented by the students of **eleven** various colleges comprising Arts, Commerce, and Science, Pharmacy and Ayurveda faculty under the flagship of Pune District Education Association. Dr. Archana Mali Ramkrishna More College, Akurdi and Prof. Vidyashree Kothavale A P College, Pirangut examined the posters. Three posters applauded for their performance

#### **Senior Section:**

- 1) Shubham Ahire M.Pharm. SGRS college of pharmacy, Saswad
- 2) Aditi Patil M.Pharm. SGRS college of pharmacy, Saswad
- 3) Suraj Shirale S.Y.B.Sc. (C.S.) Mamasaheb Mohol College, Pune.

#### **Junior Section:**

- 1) Sanskriti Mundhe 12<sup>th</sup> Science Annasaheb Waghire College, Otur.
- 2) Gauri Choudhari D.Pharm. Shankarrao Ursal College of Pharmacy, Kharadi.

And

Akshay Gaikwad D.Pharm. SGRS College of Pharmacy (Polytechnique), Saswad.

3) Sanika Sukale 11<sup>th</sup> Science Annasaheb Waghire College, Otur.

The program was great success with the efforts of committee members Prof,T.D. Jadhav, ,Neeta Deshmukh, Amruta More and Smita Chavan . Kudos to the team work!