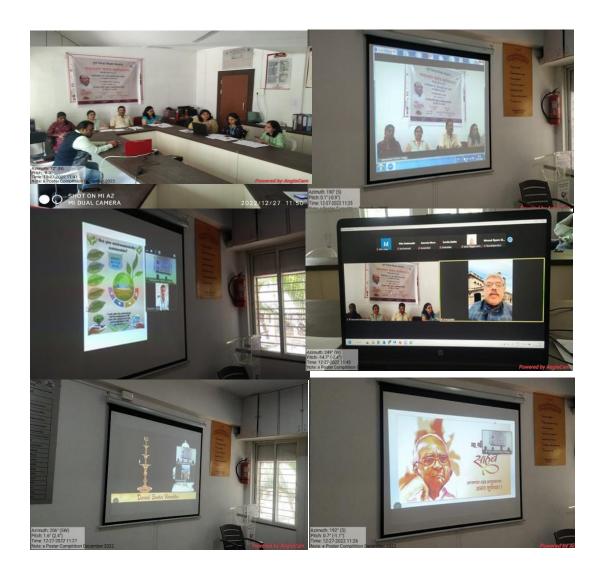

Dr. Parag Kalkar (Dean of Commerce Faculty, Savitribai Phule Pune University) was present for the inauguration of the event. He said it is very important to participate and learn modern techniques for the students in this competitive world. Students get platform to showcase their talent through such activities. Principal Dr. G.P. Satav guided students on this occasion.

Manue

Dr. Rane S. S. **IQAC Co-ordinator** 

PAUL RD, CO PUNE-38.

Dr. G. P. Satav **Principal** 

- a) Happy Birthday Sahebh) Saraswati Stavan
- b) Inaugural Speech Hon.Dr. Parag Kalkar( Dean faculty of commerce and management )
- c) Hon Principal Dr. G. P. Satav Addressing students
- d) Senior section student presentation
- e) Junior section student presentation
- f) Online interaction with students
- g) Felicitating Judges