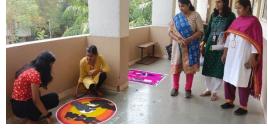

The students of SY BSc CS conducted survey through online mode and submitted the report during semester 1.

Outcome: The students were made aware of scientific methods and thinking.

12) Rangoli Competition:

माजी कृषिमंत्री श्री शरद पवारांच्या वाढ़िदवसानिमित्त आयोजित करण्यात आलेल्या रांगोळी स्पर्धेतील व्यक्तिचित्र पाहताना मा. देशमुख साहेब व प्राचार्य डॉ. सातव सर

Dr. Rane S. S.

(Bedin

Principal