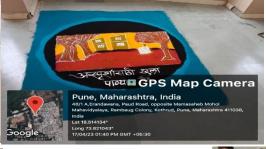

The students of SY BSc CS conducted survey through online mode and submitted the report during semester 1.

Outcome: The students were made aware of scientific methods and thinking.

12) Rangoli Competition:

माजी कृषिमंत्री श्री शरद पवारांच्या वाढ़िदवसानिमित्त आयोजित करण्यात आलेल्या रांगोळी स्पर्धेतील व्यक्तिचित्र पाहताना मा. देशमुख साहेब व प्राचार्य डॉ. सातव सर

Dr. Rane S. S.

(Bedin

Principal