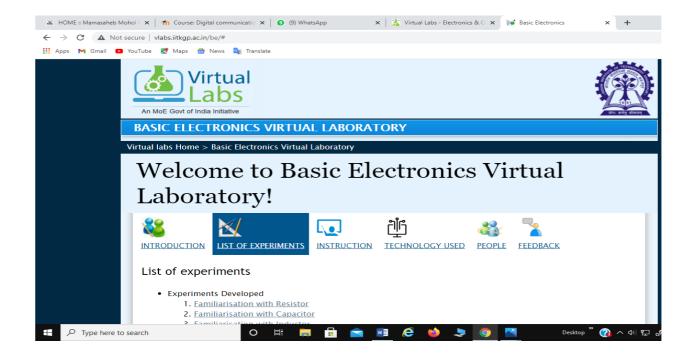

#### **Virtual Labs**

In the context of current pandemic situation students of FYBSc and SYBSc computer science students were trained to Perform practical using virtual laboratory an initiative by MHRD Govt. of India.

#### **Outcome:**

The students performed experiments using virtual lab in pandemic situation Practical exam conducted on this virtual platform

IQAC Co-ordinator

Principal

Dr. Rane S. S. Dr. G. P. Satav