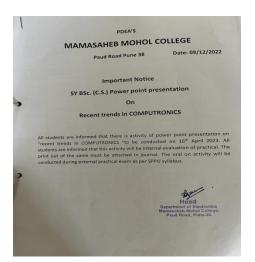

#### 9) Power point presentations by students:

Objectives: Self-learning and presenting knowledge precisely

Practice: The students of S.Y.B.Sc. Computer science prepared and presented Power Point Presentation on recent trends in computronics. The activity was conducted on 16/04/2023.

Outcome: Students were able to self-learn and present a new concept.