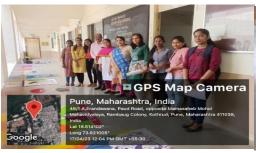

The students of SY BSc CS conducted survey through online mode and submitted the report during semester 1.

Outcome: The students were made aware of scientific methods and thinking.

12) Rangoli Competition:

माजी कृषिमंत्री श्री शरद पवारांच्या वाढ़िदवसानिमित्त आयोजित करण्यात आलेल्या रांगोळी स्पर्धेतील व्यक्तिचित्र पाहताना मा. देशमुख साहेब व प्राचार्य डॉ. सातव सर

Dr. Rane S. S.

(Bedin

Principal