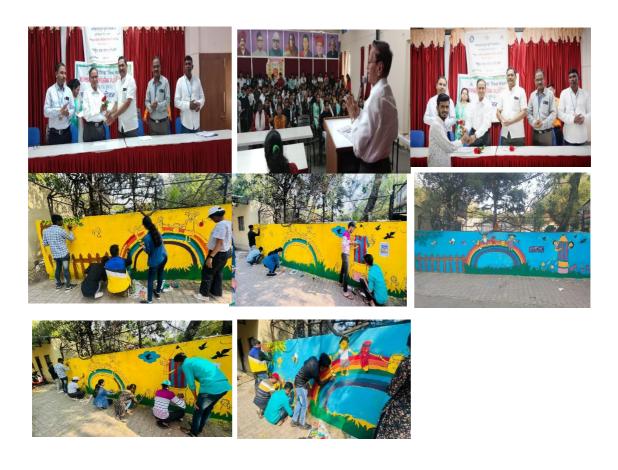

## 6) Guest Lecture on Democracy:

# Mamasaheb Mohol College, Paud Road, Pune

Department of Political Science Report on a Lecture on Democracy Elections and Governance

At Mamasaheb Mohol College of Pune District Education Association Department of Political Science and Commerce combinenly organized a lecture of Dr. Rahul Narangalkar (head of the Department of Annasaheb Magar College) they delivered lecture on Democracy Elections and Governance. Lecture organized on Wednesday 19/04/2023. Dr. Rahul Narangalkar guided the students on Constitution, Democracy, Governance and Administration. Principal of college Dr. Gangadhar Satav was present for lecture. At the same time, Head of Commerce Department Dr. Sunita Dakhle Head of Department of Economics Dr. MM Bhosle Head of English Department Dr Srinivasa Ipalpalli was present for lecture. The lecture was conducted under the guidance of the principal of the college.

#### Photos of Lecture

HEAD OF DEPARTMENT POLITICAL SCIENCE MAMASAHER MOHOL COLLEGE PAUD ROAD, PUNE - 38.

K.v. Karangwar H.O.D of Political Science Department HEAD OF DEPARTMENT

POLITICAL SCIENCE MAMASAHEB MOHOL COLLEGE PAUD ROAD, PUNE - 38.

HEAD Department of Commerce Mamasaheb Mohol College Paud Road, Pur. - 38.

H.O.D of Commerce Department

Mamasaheb Mohol College
Paud Road, Pune - 411838.

Scan witt