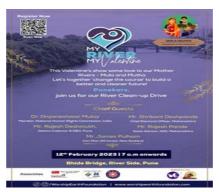

**IQAC Co-ordinator** 

Dr. Rane S. S.

PAUL RD, CO PUNE-38.

Principal

(desdon)