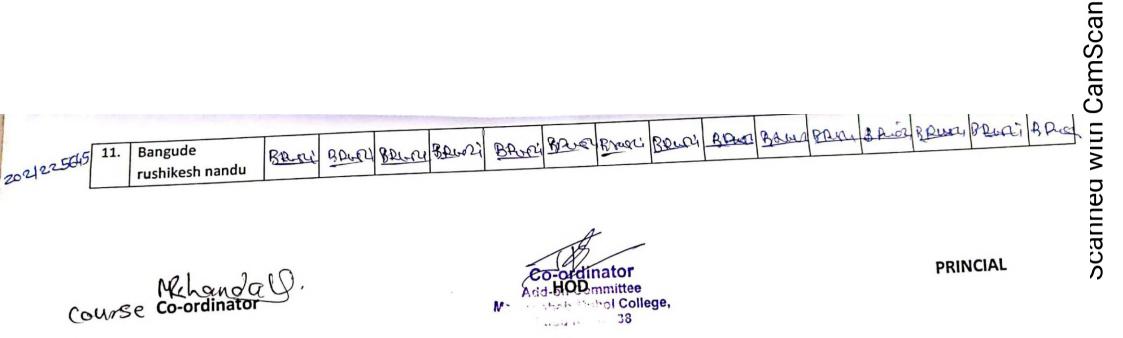

Total 40 sessions (2 hours for Five sessions) (1 hours for 35 sessions) has been completed for each course The syllabus has been reviewed at the last session of the course. Depending on syllabus of add-on the test was conducted by expert. From S.Y.B.com out of 234 students 177 students completed the course. From T.Y.B.com out of 201 students 112 students are completed the course.