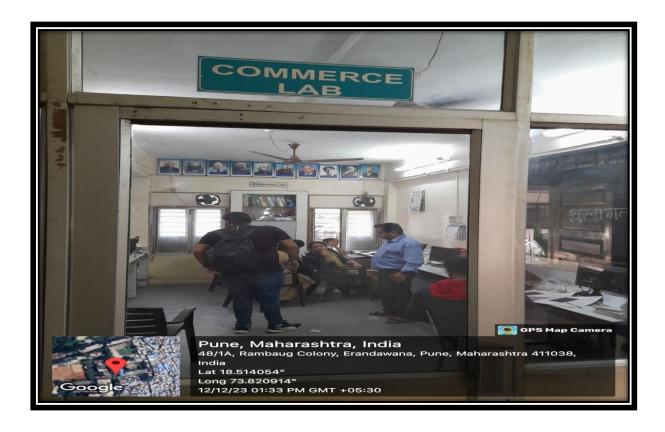

COLLEGE, PUNE

48/1A, Erandwane, Paud Road, Pune – 411038

(Maharashtra) India

"Accredited By NAAC At 'B+' Grade"

# 4.1.3 Number of classrooms and seminar halls with ICT- enabled facilities such as smart class, LMS, etc.

| Sr. No. | Content           |
|---------|-------------------|
| 1       | Computer lab      |
| 2       | Electronics lab   |
| 3       | Audio Visual Hall |
| 4       | Seminar Hall      |
| 5       | Commerce lab      |
| 6       | Innovation Centre |
| 7       | 16 Class Room A   |
| 8       | 16 Class Room B   |
| 9       | B.Voc. lab        |
| 10      | Conference Hall   |
| 11      | Meeting Hall      |
| 12      | Porch             |



# Computer Lab







## **Electronics Lab**





#### **Audio Video Visual Hall**



## Seminar Hall





## Commerce Lab





#### **Innovation Center**





## **Computer Lab**







# 16 Class Room A



# 16 Class Room B





#### BVoc lab



#### **Conference Hall**



**Meeting Hall** 





# Porch