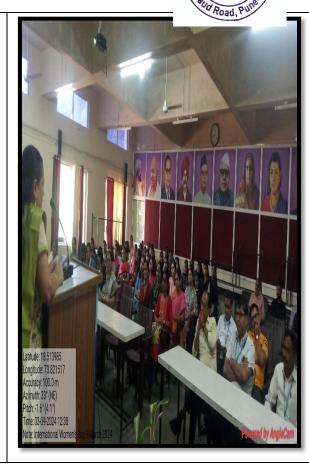

## MAMASAHEB MOHOL COLLEGE, PUNE

48/1A, Erandwane, Paud Road, Pune – 411038

(Maharashtra) India

"Accredited By NAAC At 'B+' Grade"

# 4.1.3 Number of classrooms and seminar halls with ICT- enabled facilities such as smart class, LMS, etc.

| Sr. No. | Content           |
|---------|-------------------|
| 1       | Computer lab      |
| 2       | Electronics lab   |
| 3       | Audio Visual Hall |
| 4       | Seminar Hall      |
| 5       | Commerce lab      |
| 6       | Innovation Centre |
| 7       | 16 Class Room A   |
| 8       | 16 Class Room B   |
| 9       | B.Voc. lab        |
| 10      | Conference Hall   |
| 11      | Meeting Hall      |
| 12      | Porch             |



# Computer Lab







## **Electronics Lab**





#### **Audio Video Visual Hall**



## Seminar Hall





## Commerce Lab





#### **Innovation Center**





## **Computer Lab**







# 16 Class Room A



# 16 Class Room B





#### BVoc lab



#### **Conference Hall**



**Meeting Hall** 





# Porch