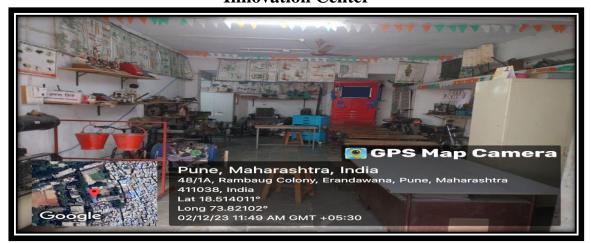

, Paud Road, Pune – 411038

(Maharashtra) India

"Accredited By NAAC At 'B+' Grade"

# 4.1.3 Number of classrooms and seminar halls with ICT- enabled facilities such as smart class, LMS, etc.

| Sr. No. | Content           |
|---------|-------------------|
| 1       | Computer lab      |
| 2       | Electronics lab   |
| 3       | Audio Visual Hall |
| 4       | Seminar Hall      |
| 5       | Commerce lab      |
| 6       | Innovation Centre |
| 7       | 16 Class Room A   |
| 8       | 16 Class Room B   |
| 9       | B.Voc. lab        |
| 10      | Conference Hall   |
| 11      | Meeting Hall      |
| 12      | Porch             |



# Computer Lab







## **Electronics Lab**





#### **Audio Video Visual Hall**



## Seminar Hall





## Commerce Lab





#### **Innovation Center**





## **Computer Lab**







# 16 Class Room A



# 16 Class Room B





#### BVoc lab



#### **Conference Hall**



**Meeting Hall** 





# Porch