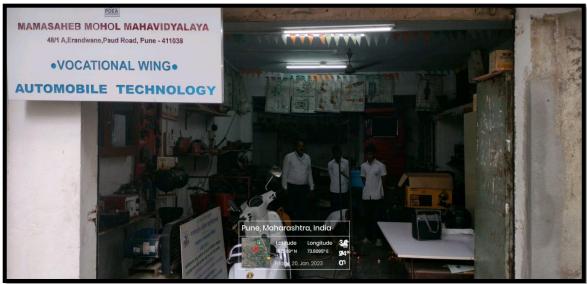

Paud Road, Pune – 411038

(Maharashtra) India

"Accredited By NAAC At 'B+' Grade"

# 4.1.3 Number of classrooms and seminar halls with ICT- enabled facilities such as smart class, LMS, etc.

| Sr. No. | Content           |
|---------|-------------------|
| 1       | Computer lab      |
| 2       | Electronics lab   |
| 3       | Audio Visual Hall |
| 4       | Seminar Hall      |
| 5       | Commerce lab      |
| 6       | Innovation Centre |
| 7       | 16 Class Room A   |
| 8       | 16 Class Room B   |
| 9       | B.Voc. lab        |
| 10      | Conference Hall   |
| 11      | Meeting Hall      |
| 12      | Porch             |



# Computer Lab







## **Electronics Lab**





#### **Audio Video Visual Hall**



## Seminar Hall





## Commerce Lab





#### **Innovation Center**





## **Computer Lab**







# 16 Class Room A



# 16 Class Room B





#### BVoc lab



#### **Conference Hall**



**Meeting Hall** 





# Porch