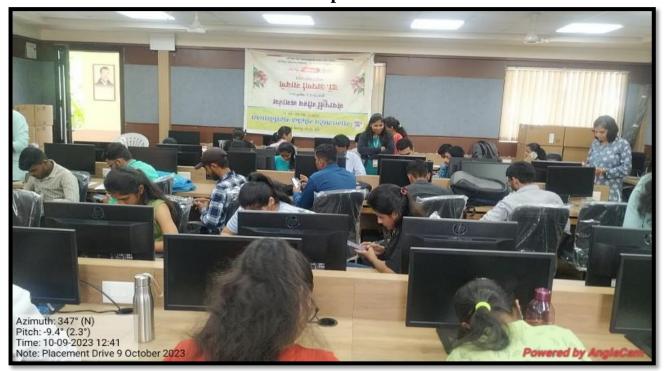

#### PUNE DISTRICT EDUCATION ASSOCIATION'S

## MAMASAHEB MOHOL COLLEGE, PUNE

48/1A, Erandwane, Paud Road, Pune – 411038

(Maharashtra) India

"Accredited By NAAC At 'B+' Grade"

# 4.1.3 Number of classrooms and seminar halls with ICT- enabled facilities such as smart class, LMS, etc.

| Sr. No. | Content           |
|---------|-------------------|
| 1       | Computer lab      |
| 2       | Electronics lab   |
| 3       | Audio Visual Hall |
| 4       | Seminar Hall      |
| 5       | Commerce lab      |
| 6       | Innovation Centre |
| 7       | 16 Class Room A   |
| 8       | 16 Class Room B   |
| 9       | B.Voc. lab        |
| 10      | Conference Hall   |
| 11      | Meeting Hall      |
| 12      | Porch             |



# Computer Lab







## **Electronics Lab**





#### **Audio Video Visual Hall**



## Seminar Hall





## Commerce Lab





#### **Innovation Center**





## **Computer Lab**







# 16 Class Room A



# 16 Class Room B





#### BVoc lab



#### **Conference Hall**



**Meeting Hall** 





# Porch