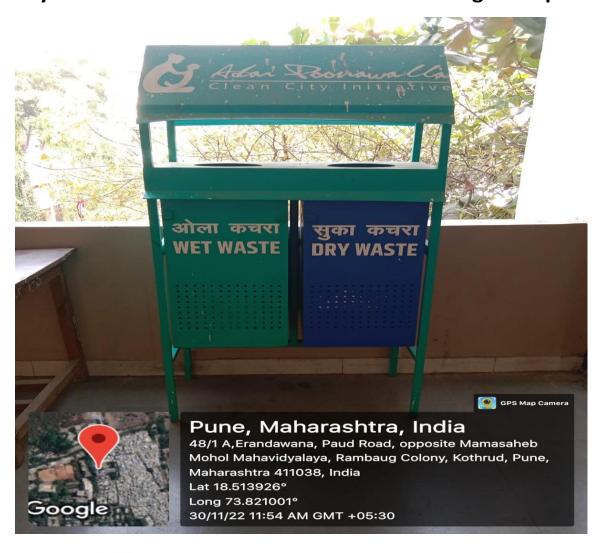

# Mamasaheb Mohol College, Paud Road, Pune 411038

7.1.3 Describe the facilities in the Institution for the management of the following types of degradable and non-degradable waste (within 200 words)

### **Dry and Wet Waste Dustbins installed in College Campus**













### We support Red Dot Campaign





Principal Principal Mamasaheb Mohol Mahavidyalaya Paud Road, Pune-411038.



# पुणे जिल्हा शिक्षण मंडळ, पुणे

४८/१ अ, एरंडवणा, पौड रोड, पुणे - ४११ ०३८

२५४३४५७०/२५४८६३२७/२५४३८३२८/२५४३७३४१/२५४५५१८०

फॅक्स : २५४३८७०५ इमेल : honsecretary@pdeapune.org

रजिस्टर्ड अंडर सोसायटीज रजिस्ट्रेशन ॲक्ट १८६० व पब्लिक ट्रस्ट ॲक्ट १९५० (नोंदणी क्र. एफ-९९)

जा क्र.पुजिशिमं./ मालमत्ता विभाग/

12020-28/51-5

G. 137 JUL 2021

परिपत्रक क्र. -

प्रति.

मा. शाखाप्रमुख,

पुणे जिल्हा शिक्षण मंडळ, पुणे सर्व शाखा.

विषय: सन २०२१-२०२२ मध्ये विक्री करावयाच्या रद्दी, स्क्रॅप व ई-स्क्रॅप साहित्याबाबत. ...

वरील विषयास अनुसरून सन २०२०-२०२१ मध्ये संस्थेमार्फत रद्दी, स्क्रॅप व ई-स्क्रॅप विक्री करण्याकरीता अधिकृत विक्रेत्यांची नियुक्ती करण्यात आलेली होती. सदर विक्रेत्यांना आपल