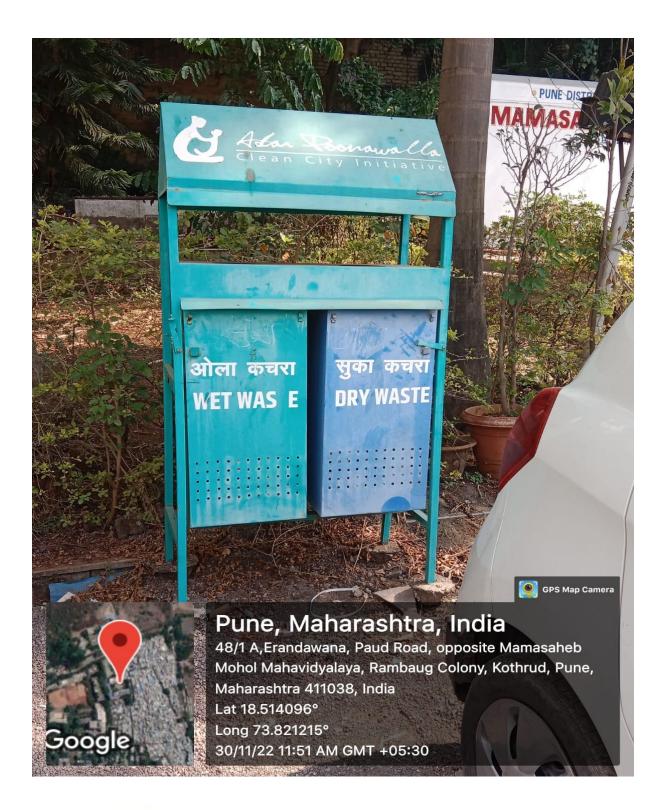

# Mamasaheb Mohol College, Paud Road, Pune 411038

7.1.3 Describe the facilities in the Institution for the management of the following types of degradable and non-degradable waste (within 200 words)

### **Dry and Wet Waste Dustbins installed in College Campus**













### We support Red Dot Campaign





Principal Principal Mamasaheb Mohol Mahavidyalaya Paud Road, Pune-411038.



# पुणे जिल्हा शिक्षण मंडळ, पुणे

४८/१ अ, एरंडवणा, पौड रोड, पुणे - ४११ ०३८

२५४३४५७०/२५४८६३२७/२५४३८३२८/२५४३७३४१/२५४५५१८०

फॅक्स : २५४३८७०५ इमेल : honsecretary@pdeapune.org

रजिस्टर्ड अंडर सोसायटीज रजिस्ट्रेशन ॲक्ट १८६० व पब्लिक ट्रस्ट ॲक्ट १९५० (नोंदणी क्र. एफ-९९)

जा क्र.पुजिशिमं./ मालमत्ता विभाग/

12020-28/51-5

G. 137 JUL 2021

परिपत्रक क्र. -

प्रति.

मा. शाखाप्रमुख,

पुणे जिल्हा शिक्षण मंडळ, पुणे सर्व शाखा.

विषय: सन २०२१-२०२२ मध्ये विक्री करावयाच्या रद्दी, स्क्रॅप व ई-स्क्रॅप साहित्याबाबत. ...

वरील विषयास अनुसरून सन २०२०-२०२१ मध्ये संस्थेमार्फत रद्दी, स्क्रॅप व ई-स्क्रॅप विक्री करण्याकरीता अधिकृत विक्रेत्यांची नियुक्ती करण्यात आलेली होती. सदर विक्रेत्यांना आपल्या