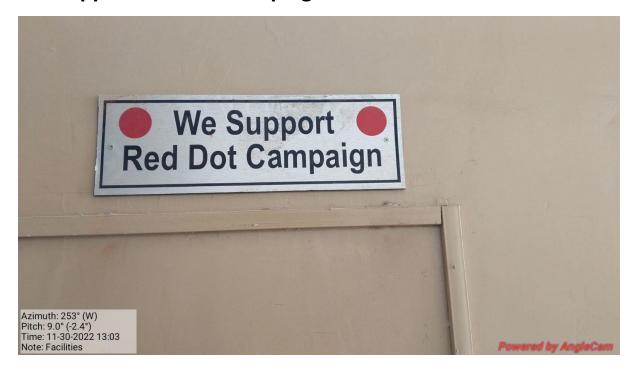

### We support Red Dot Campaign

Principal Principal Mamasaheb Mohol Mahavidyalaya Paud Road, Pune-411038.