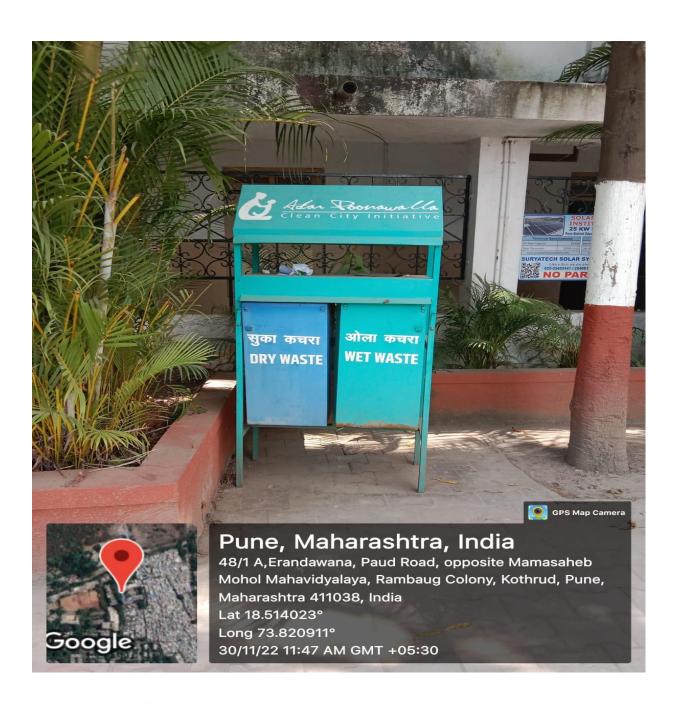

# Mamasaheb Mohol College, Paud Road, Pune 411038

7.1.3 Describe the facilities in the Institution for the management of the following types of degradable and non-degradable waste (within 200 words)

### **Dry and Wet Waste Dustbins installed in College Campus**













### We support Red Dot Campaign





Principal Principal Mamasaheb Mohol Mahavidyalaya Paud Road, Pune-411038.



# पुणे जिल्हा शिक्षण मंडळ, पुणे

४८/१ अ, एरंडवणा, पौड रोड, पुणे - ४११ ०३८

२५४३४५७०/२५४८६३२७/२५४३८३२८/२५४३७३४१/२५४५५१८०

फॅक्स : २५४३८७०५ इमेल : honsecretary@pdeapune.org

रजिस्टर्ड अंडर सोसायटीज रजिस्ट्रेशन ॲक्ट १८६० व पब्लिक ट्रस्ट ॲक्ट १९५० (नोंदणी क्र. एफ-९९)

जा क्र.पुजिशिमं./ मालमत्ता विभाग/

12020-28/51-5

G. 137 JUL 2021

परिपत्रक क्र. -

प्रति.

मा. शाखाप्रमुख,

पुणे जिल्हा शिक्षण मंडळ, पुणे सर्व शाखा.

विषय: सन २०२१-२०२२ मध्ये विक्री करावयाच्या रद्दी, स्क्रॅप व ई-स्क्रॅप साहित्याबाबत. ...

वरील विषयास अनुसरून सन २०२०-२०२१ मध्ये संस्थेमार्फत रद्दी, स्क्रॅप व ई-स्क्रॅप विक्री करण्याकरीता अधिकृत विक्रेत्यांची नियुक्ती करण्यात आलेली होती. सदर विक्रेत्यांना आपल्या शाखे