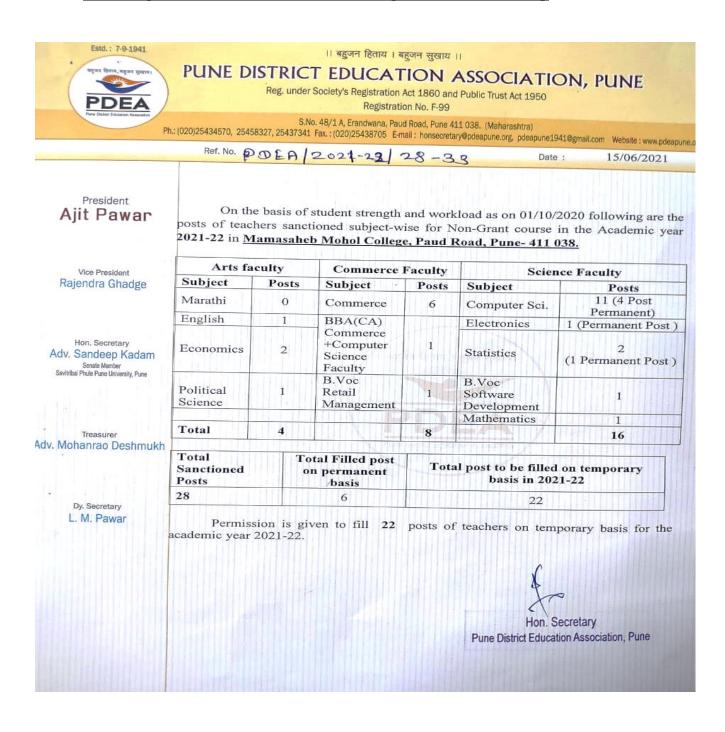

# Mamasaheb Mohol College

Paud Road, Pune-38.

2.4.1 Number of full-time teachers against sanctioned posts during the year 2021-22

#### PDEA'S

COLLEGE NAME - MAMASAHEB MOHOL COLLEGE, PAUD ROAD, PUNE-38 100% GRANT SANCTION YEAR COMMERCE-1984-85, ARTS 2000-2001 NO OF STUDENTS AS ON 1-10-2021 SENIOR COLLEGE - 564 AND JUNIOR COLLEGE - 589 TOTAL 1153